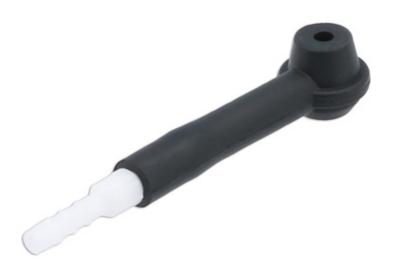

## **Rubber Brake Bleed Nipple Adaptor**

Manufactured from flexible, brake fluid resistant rubber, this product has been introduced as a replacement bleed adaptor for the Laser range of bleed bottles and vacuum bleeders. Ideal to convert an existing vacuum pump into a temporary bleeding device.

## **Additional Information**

- Rubber brake and clutch bleed nipple adaptor; fits hose diameters: 4 8mm.
- Designed to fit snugly over the bleed nipple and allow connection to any suitably sizes hose.
- Use with one man bleed hose, including Laser Part Nos. 6820 and 7700; or with a plain bleed hose, Part No. 6819.
- Can also be used as replacement adaptor for the bleed hose found in Part No. 6783 (brake bleeder wrench set) and Part No. 6592 (bleed catch bottle).
- Replacement adaptor for Laser vacuum bleeders, Part Nos. 3752, 5697, 5780, 6285, 6534 and 8003. Also fits Gunson Eezibleed vacuum bleeder, Part No. 77021.