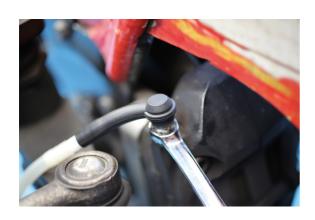

## **Rubber Brake Bleed Nipple Adaptor**

Manufactured from flexible, brake fluid resistant rubber, this product has been introduced as a replacement bleed adaptor for the Laser range of bleed bottles and vacuum bleeders. Ideal to convert an existing vacuum pump into a temporary bleeding device.

## **Additional Information**

- Rubber brake and clutch bleed nipple adaptor; fits hose diameters: 4 8mm.
- Designed to fit snugly over the bleed nipple and allow connection to any suitably sizes hose.
- Use with one man bleed hose, including Laser Part Nos. 6820 and 7700; or with a plain bleed hose, Part No. 6819.
- Can also be used as replacement adaptor for the bleed hose found in Part No. 6783 (brake bleeder wrench set) and Part No. 6592 (bleed catch bottle).
- Replacement adaptor for Laser vacuum bleeders, Part Nos. 3752, 5697, 5780, 6285, 6534 and 8003. Also fits Gunson Eezibleed vacuum bleeder, Part No. 77021.