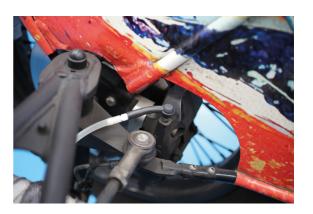

## **Rubber Brake Bleed Nipple Adaptor**

Manufactured from flexible, brake fluid resistant rubber, this product has been introduced as a replacement bleed adaptor for the Laser range of bleed bottles and vacuum bleeders. Ideal to convert an existing vacuum pump into a temporary bleeding device.

## **Additional Information**

- Rubber brake and clutch bleed nipple adaptor; fits hose diameters: 4 8mm.
- Designed to fit snugly over the bleed nipple and allow connection to any suitably sizes hose.
- Use with one man bleed hose, including Laser Part Nos. 6820 and 7700; or with a plain bleed hose, Part No. 6819.
- Can also be used as replacement adaptor for the bleed hose found in Part No. 6783 (brake bleeder wrench set) and Part No. 6592 (bleed catch bottle).
- Replacement adaptor for Laser vacuum bleeders, Part Nos. 3752, 5697, 5780, 6285, 6534 and 8003. Also fits Gunson Eezibleed vacuum bleeder, Part No. 77021.