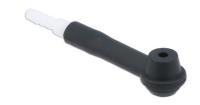

## **Rubber Brake Bleed Nipple Adaptor**

Manufactured from flexible, brake fluid resistant rubber, this product has been introduced as a replacement bleed adaptor for the Laser range of bleed bottles and vacuum bleeders. Ideal to convert an existing vacuum pump into a temporary bleeding device.

## **Additional Information**

- Rubber brake and clutch bleed nipple adaptor; fits hose diameters: 4 8mm.
- Designed to fit snugly over the bleed nipple and allow connection to any suitably sizes hose.
- Use with one man bleed hose, including Laser Part Nos. 6820 and 7700; or with a plain bleed hose, Part No. 6819.
- Can also be used as replacement adaptor for the bleed hose found in Part No. 6783 (brake bleeder wrench set) and Part No. 6592 (bleed catch bottle).
- Replacement adaptor for Laser vacuum bleeders, Part Nos. 3752, 5697, 5780, 6285, 6534 and 8003. Also fits Gunson Eezibleed vacuum bleeder, Part No. 77021.